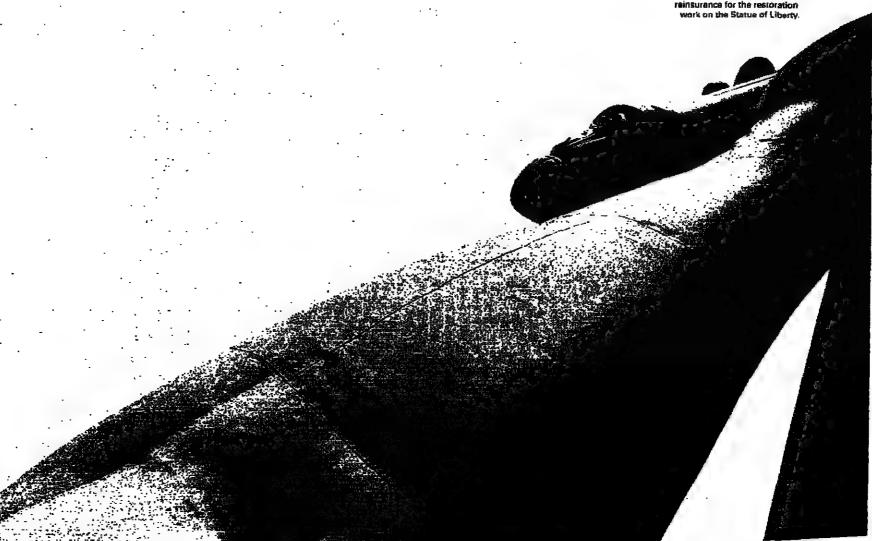

# Dow Jones breaks 10,000 mark

#### By Richard Waters, John Labate and Andrew Edgecliffe-Johnson in New York

To muted cheering on the floor of the New York Exchange, the US stock market passed an historic milestone yesterday - and many traders and investors said the rise was set to continue.

The Dow Jones Industrial Average, the most widelyfollowed measure of US share prices, rose briefly above 10,000 during morning trading in New York, only 15 years after it first reached 1,000. It had taken 86 years to get from 100 to 1,000.

After the breathless media anticipation that had accompanied the Dow's rise towards the latest landmark, the breakthrough into five digits came as something of an anti-climax on the trading floor. "It's just a number," said Theo-

dore Weisberg, a white-haired trader who took a moment off to bask in the unseasonal sunshine bathing the sidewalk outside the NYSE's Manhattan home. "When I started, I remember the Dow at 580: breaking through